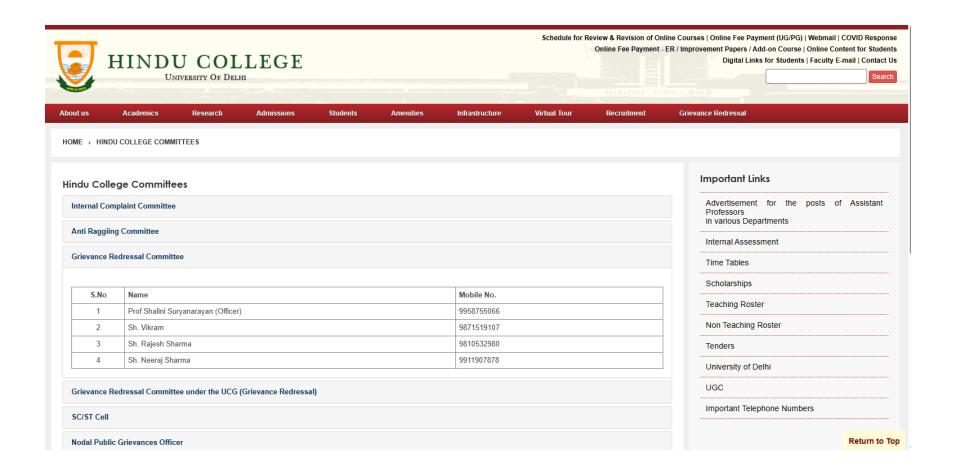

# INFORMATION DISPLAYED ON HINDU COLLEGE WEBSITE

Link <a href="https://hinducollege.ac.in/committees.aspx">https://hinducollege.ac.in/committees.aspx</a>

# **GRIEVANCE REDRESSAL COMMITTEE**